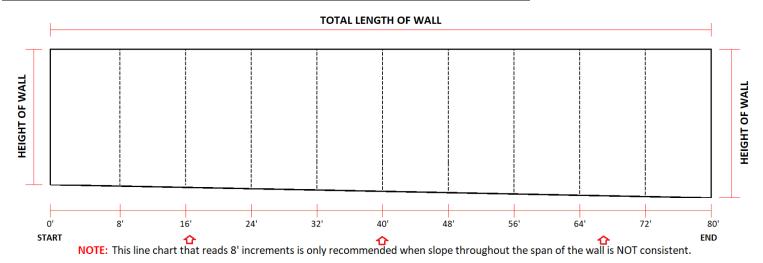

## IDENTIFIED SLOPE - TOP OF WALL IS LEVEL - FIELD GRADE SLOPES DOWN FROM LEFT TO RIGHT

INSTRUCTIONS: (Recommended tools; 4' to 6' Level, both 100' Tape and 25' Tape, Pencil and paper to record measurements)

- 1.) Start by confirming the slope. Place level at top of wall to confirm that the wall is level. This will confirm the grade slopes at ground level.
- 2.) With a 100' tape. Place it on the ground in front of the wall or on top of the wall you will be measuring. Secure the tape with adhesive tape/anchor/screwdriver or spike in the ground at your starting point. Expand the tape over the distance of the wall/section you plan to measure and record.
- 3.) Have a 25' tape or less to measure the vertical heights on the left side (START) and right side (END) of the wall section. Measure from the ground to the top of the wall.
- 4.) Repeat this process for each separate wall section that has slope.
- 5.) All breaks (stops/starts/bending points) in the wall need to be recorded individually.
- 6.) We recommend measuring from the ground to the top of the wall and determine the gap from bottom of the pad when complete.
- 7.) Record desired gap when finished. Typical gaps: NOTE: Baseball = 2.86"-2.94" Softball = 3.8"
  - a.) Baseball & Softball synthetic turf 1"- 2" Gap that allows proper water drainage from padding. Stops any balls from being wedged during play.
  - b.) Baseball & Softball natural turf 4"- 6" Gap to allow for equipment and field maintenance to occur without damaging the pads. Stops any balls from being wedged during play.
- 8.) We only recommend taking a vertical measurement every 8' along the wall section when slope elevation changes multiple times throughout the run. This is required to keep the gap at the bottom of the pads consistent when multiple slopes are identified in same span.

**QUICK OVERVIEW:** 3 measurements: Vertical Height measurements on left and right side of wall. Total length/distance between the left & right side of wall.