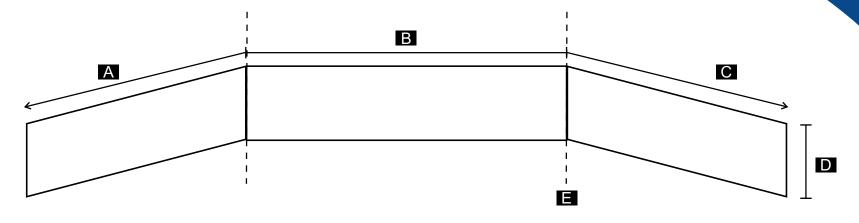

## **MEASURING GUIDE**

- A Measure the length of the wall to the left of home plate \_\_\_\_\_
- B Measure the length of the wall directly behind home plate \_\_\_\_\_
- Measure the length of the wall to the right of home plate \_\_\_\_\_
- Provide a measurement for the height of the desired pads \_\_\_\_\_
- Do you want angle-cut foam at the intersections? Please circle YES or NO